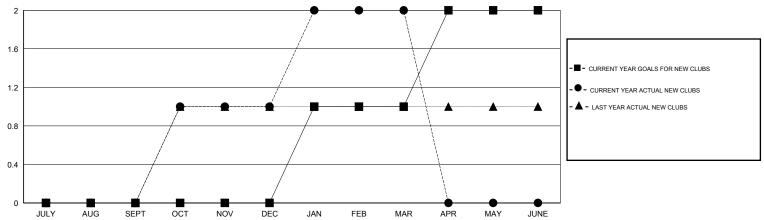

## GOALS AND ACTUAL MEMBERS CUMULATIVE

| DROPPED CLUBS: 0  DROPPED MEMBERS |         | 39 CLUBS OF 59 ADDED 1 OR MORE NEW MEMBERS |                       | <u>ON</u><br>939 (64.94%)<br>507 (35.06%) |  |
|-----------------------------------|---------|--------------------------------------------|-----------------------|-------------------------------------------|--|
| DECEASED CLUB CANCELLED           | 20<br>0 | CLICK HERE FOR HEALTH ASSESSMENT DATA      | FAMILY UNIT MEMBERS   | 32<br>15                                  |  |
| OTHER                             | 161     |                                            | HEAD OF HOUSEHOLD     |                                           |  |
| TOTAL                             | 181     |                                            | NON-HEAD OF HOUSEHOLD | 16                                        |  |

## **LOCATION GEORGIA**

 $\mathsf{GMT}\;\mathsf{CA}\;1$ 

|                         |                  | Clubs     |                  |                  |                          |                    | Members                             |                    |                  |
|-------------------------|------------------|-----------|------------------|------------------|--------------------------|--------------------|-------------------------------------|--------------------|------------------|
| RESULTS FOR 2014-2015   |                  |           |                  |                  | RESULTS FOR 2014-2015    |                    |                                     |                    |                  |
| QUARTER                 | NEW CLUB<br>GOAL | NEW CLUBS | DROPPED<br>CLUBS | NET<br>GAIN/LOSS | QUARTER                  | NEW MEMBER<br>GOAL | CHARTER AND<br>NEW MEMBERS<br>ADDED | DROPPED<br>MEMBERS | NET<br>GAIN/LOSS |
| JULY/AUG/SEPT           | 0                | 0         | 0                | 0                | JULY/AUG/SEPT            | 0                  | 51                                  | 68                 | -17              |
| OCT/NOV/DEC JAN/FEB/MAR | 0<br>1           | 1         | 0                | 1                | OCT/NOV/DEC  JAN/FEB/MAR | 3<br>26            | 58<br>79                            | 56<br>57           | 2<br>22          |
| APR/MAY/JUNE            | 1                | 0         | 0                | 0                | APR/MAY/JUNE             | 13                 | 0                                   | 0                  | 0                |